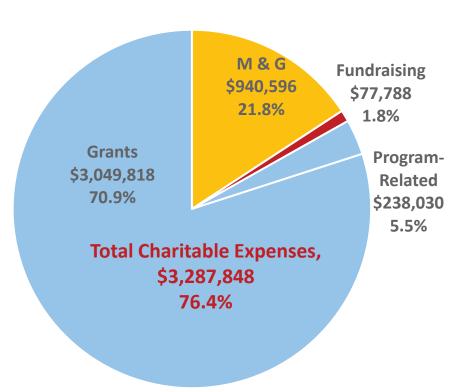

### **Foundation Operating Revenues and Expenses**

|              | Apenses                                      |
|--------------|----------------------------------------------|
| Projected    |                                              |
| FYE 6-30-22  | <b>Actual thru</b>                           |
| At 7/1/21    | 1/31/22                                      |
| \$ 8,500,000 | \$5,199,341                                  |
| 154,000      | 448,572                                      |
| 600,000      | 397,323                                      |
| 135,000      | 260,865                                      |
| 256,925      | 256,925                                      |
| 1,250,000    | (94,500)                                     |
| 60,000       | (288)                                        |
| \$10,955,925 | \$ 6,468,238                                 |
| Budget       | Actual thru                                  |
| FYE 6-30-22  | 1/31/22                                      |
| \$ 5,880,320 | \$3,049,818                                  |
| 1,911,845    | 940,596                                      |
| 497,295      | 238,030                                      |
| 170,225      | 77,788                                       |
| \$ 8,459,685 | \$ 4,306,232                                 |
| \$ 2,496,240 | \$ 2,162,006                                 |
| <b>2</b> b   |                                              |
|              | Projected FYE 6-30-22 At 7/1/21 \$ 8,500,000 |