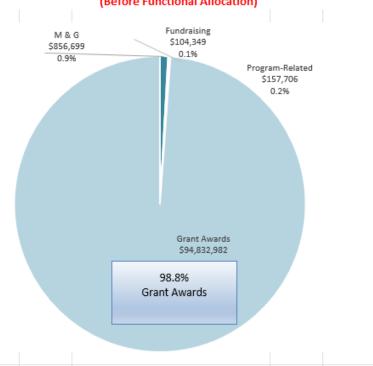

# **Operating Revenues and Expenses**

|                                                              |                                                  |                                         |              | Actual thru                                             |
|--------------------------------------------------------------|--------------------------------------------------|-----------------------------------------|--------------|---------------------------------------------------------|
| REVENUES (Accrual Basis)                                     |                                                  |                                         |              | 12/31/2024                                              |
| IOTA Contributions Cash Basis                                |                                                  |                                         | \$           | 133,246,198                                             |
| Other Contributions - With Donor Restrictions                |                                                  |                                         | \$           | 338,898                                                 |
| Other Contributions - Without Donor Restriction              | Other Contributions - Without Donor Restrictions |                                         |              |                                                         |
| Investment Income, including Gains and Losses                |                                                  |                                         |              | 2,168,778                                               |
| Miscellaneous Income / (Loss)                                |                                                  | \$                                      | 380          |                                                         |
| Miscellaneous income / (Loss)                                |                                                  |                                         | <del>~</del> |                                                         |
| TOTAL                                                        |                                                  |                                         | \$           | 135,810,551                                             |
|                                                              |                                                  | Budget                                  | \$           |                                                         |
|                                                              |                                                  | Budget<br>FYE 6-30-25                   | \$           | 135,810,551                                             |
| TOTAL                                                        | \$                                               | •                                       | <b>\$</b>    | 135,810,551<br>Actual thru                              |
| TOTAL                                                        | \$<br>\$                                         | FYE 6-30-25                             | <u> </u>     | 135,810,551<br>Actual thru<br>12/31/2024                |
| TOTAL  EXPENSES  Grants (Excludes Funding Reserve of \$142M) | \$<br>\$<br>\$                                   | FYE 6-30-25<br>104,432,278              | \$           | 135,810,551  Actual thru 12/31/2024 94,832,982          |
| EXPENSES  Grants (Excludes Funding Reserve of \$142M)  M & G | \$<br>\$<br>\$<br>\$                             | FYE 6-30-25<br>104,432,278<br>2,064,166 | \$           | 135,810,551  Actual thru 12/31/2024  94,832,982 856,699 |